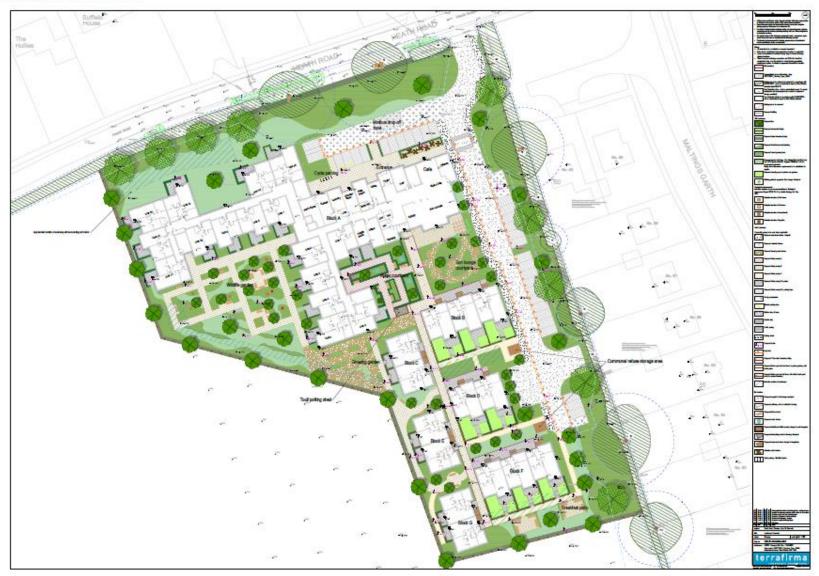

| 2021-07-21<br>2021-07-07 | lasued for Planning<br>Draft Planning lasue<br>Planning lasue | SB<br>KG<br>SB | WEAT WARDY ARGEARIA       | PROJECT | Land to south side of Heath<br>Road, Thurston | scale<br>1:1250@A3 |               | 2021-08-15 |
|          | REV DATE DESCRIPTION BY WW3- |                          | WWG-Studios.com Registered in Registeri & Water No. OBBIODR   |                | 961- WWA- 00- 00- A- 0001 |         | - 0001                                        |                    |               |            |



© Crown copyright and database rights 2021 Ordnance Survey 0100017810 & 0100023274.



#### **Proposed Block Plan**





#### **Proposed Site Plan**





#### **Proposed Levels Plans**



#### **Structural Planning Plan**

Mid Suffolk





### Landscaping Plan





#### **Proposed Site Sections**

#### Slide 11

average and the second se

There are Countries: the logical disturbance is the training parameters or an uncertainty of the state when the parameters parameters or an uncertainty and parameters. It is a state of the state state of the state of the state of the state of the state state of the state of the state of the state of the state state of the state of the state of the state of the state state of the state of the state of the state of the state state of the state of the state of the state of the state state of the state of the state of the state of the state state of the state of the state of the state of the state state of the state of the state of the state of the state state of the state of the state of the state of the state stat