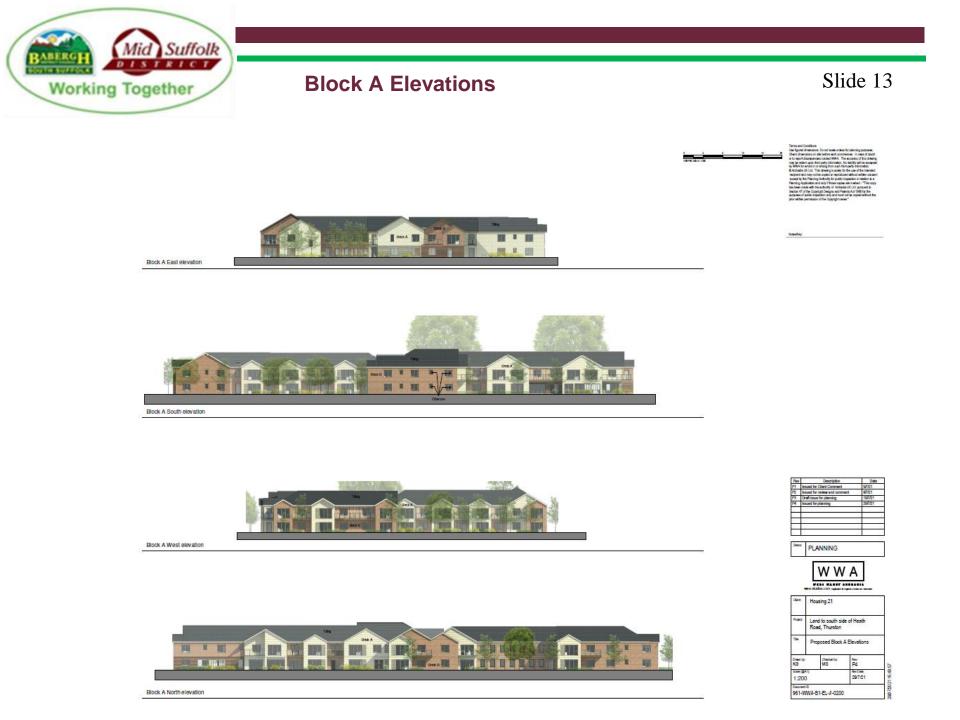

#### Slide 11

average and the second se

There are Countries: the logical disturbance is the training parameters or an uncertainty of the state when the parameters parameters or an uncertainty and parameters. It is a state of the state state of the state of the state of the state of the state state of the state of the state of the state of the state state of the state of the state of the state of the state state of the state of the state of the state of the state state of the state of the state of the state of the state state of the state of the state of the state of the state state of the state of the state of the state of the state state of the state of the state of the state of the state state of the state of the state of the state of the state state of the state of the state of the state of the state state of the state of the state of the state of the state state of the state of the state of the state of the state state of the state of the state of the state of the state state of the state of the state of the state of the state state of the state state of the state of