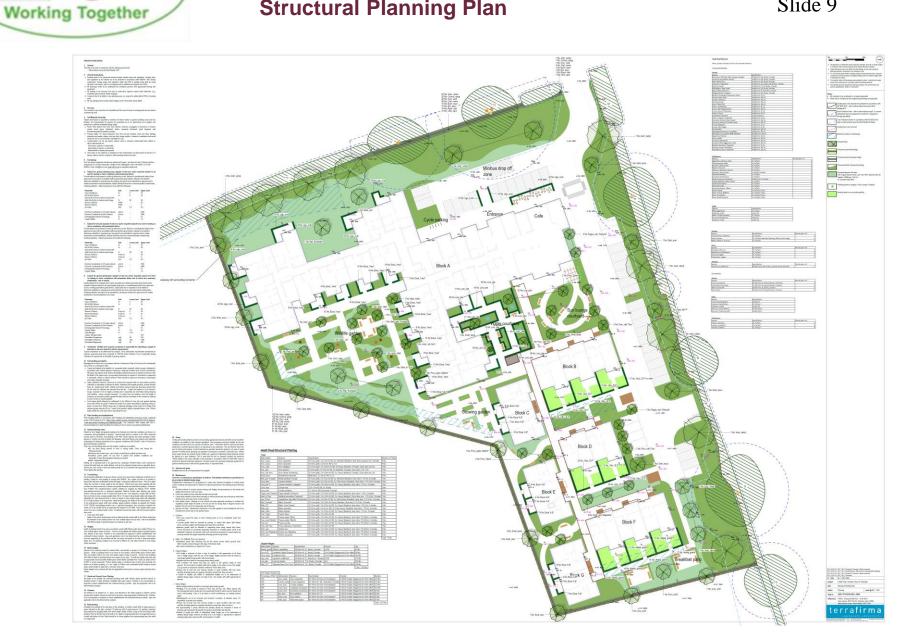

<br>P1                     | 2021-07-21<br>2021-07-07 | lasued for Planning<br>Draft Planning lasue<br>Planning lasue | SB<br>KG<br>SB | WEAT WARDY ARGEARIA       | PROJECT | Land to south side of Heath<br>Road, Thurston | scale<br>1:1250@A3 |               | 2021-08-15 |
|          | REV DATE DESCRIPTION BY WW3- |                          | WWG-Studios.com Registered in Registeri & Water No. OBBIODR   |                | 961- WWA- 00- 00- A- 0001 |         | - 0001                                        |                    |               |            |



© Crown copyright and database rights 2021 Ordnance Survey 0100017810 & 0100023274.



#### **Proposed Block Plan**





#### **Proposed Site Plan**





#### **Proposed Levels Plans**



#### **Structural Planning Plan**

Mid Suffolk





### Landscaping Plan





#### **Proposed Site Sections**

#### Slide 11

average and the second se

There are Countries: the logical disturbance is the training parameters or an uncertainty of the state when the parameters parameters or an uncertainty and parameters. It is a state of the state state of the state of the state of the state of the state state of the state of the state of the state of the state state of the state of the state of the state of the state state of the state of the state of the state of the state state of the state of the state of the state of the state state of the state of the state of the state of the state state of the state of the state of the state of the state state of the state of the state of the state of the state state of the state of the state of t