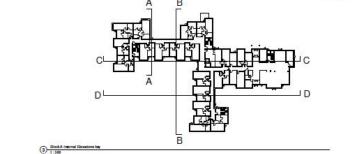

#### **Block A Internal Elevations**

Slide 18

Internal Elevation A - Block A (Apartment Block)

200

Internal Elevation B - Block A (Apartment Block)

| hipt                        | Land to south side of Heath<br>Road, Thurston |           |                    |  |  |  |
|-----------------------------|-----------------------------------------------|-----------|--------------------|--|--|--|
| 100                         | Proposed Block A Internal<br>Elevations       |           |                    |  |  |  |
| town by Checked by<br>UG MS |                                               |           | Perc<br>P4         |  |  |  |
| :200                        | 1)<br>)                                       |           | Re-Date<br>29/7/21 |  |  |  |
| 61-V                        |                                               | EL-4-0201 | 1                  |  |  |  |