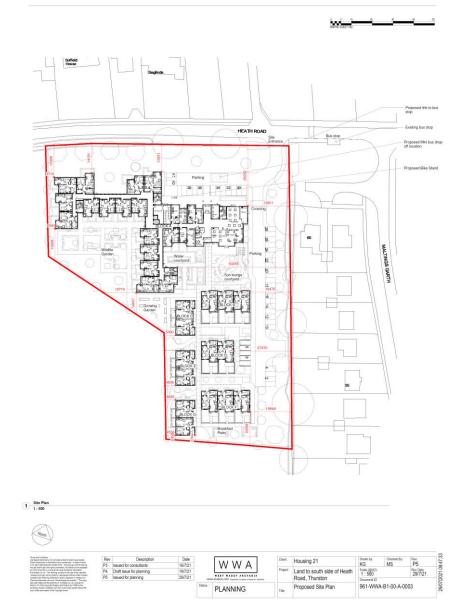

-------------------|--------------------|---------------|------------|
| an.<br>V | P2<br>P1                     | 2021-07-21<br>2021-07-07 | lasued for Planning<br>Draft Planning lasue<br>Planning lasue | SB<br>KG<br>SB | WEAT WARDY ARGEARIA       | PROJECT | Land to south side of Heath<br>Road, Thurston | scale<br>1:1250@A3 |               | 2021-08-15 |
|          | REV DATE DESCRIPTION BY WW3- |                          | WWG-Studios.com Registered in Registeri & Water No. OBBIODR   |                | 961- WWA- 00- 00- A- 0001 |         | - 0001                                        |                    |               |            |



© Crown copyright and database rights 2021 Ordnance Survey 0100017810 & 0100023274.



#### **Proposed Block Plan**





#### **Proposed Site Plan**





#### **Proposed Levels Plans**



#### **Structural Planning Plan**

Mid Suffolk





### Landscaping Plan





#### **Proposed Site Sections**

#### Slide 11

average and the second se

There are Countries: the logical disturbance is the training parameters or an uncertainty of the state when the parameters parameters or an uncertainty and parameters. It is a state of the state state of the state of the state of the state of the state state of the state of the state of the state of the state state of the state of the state of the state of the state state of the state of the state of the state of the state state of the state of the state of the state of the state state of the state of the state of the state of the state state of the state of the state of the state of the state state of