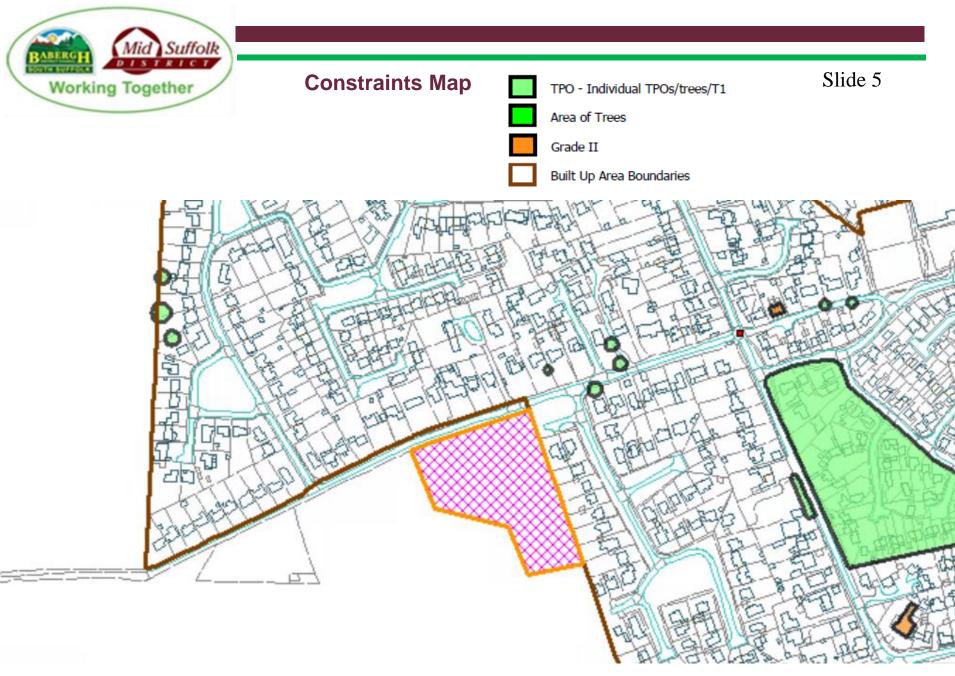

----|---------------------------------------------------------------|----------------|---------------------------|---------|-----------------------------------------------|--------------------|---------------|------------|
| an.<br>V | P2<br>P1                     | 2021-07-21<br>2021-07-07 | lasued for Planning<br>Draft Planning lasue<br>Planning lasue | SB<br>KG<br>SB | WEAT WARDY ARGEARIA       | PROJECT | Land to south side of Heath<br>Road, Thurston | scale<br>1:1250@A3 |               | 2021-08-15 |
|          | REV DATE DESCRIPTION BY WW3- |                          | WWG-Studios.com Registered in Registeri & Water No. OBBIODR   |                | 961- WWA- 00- 00- A- 0001 |         | - 0001                                        |                    |               |            |



© Crown copyright and database rights 2021 Ordnance Survey 0100017810 & 0100023274.



#### **Proposed Block Plan**





#### **Proposed Site Plan**





#### **Proposed Levels Plans**



#### **Structural Planning Plan**

Mid Suffolk





### Landscaping Plan





#### **Proposed Site Sections**

#### Slide 11

average and the second se

There are Countries: the logical disturbance is the training parameters or an uncertainty of the state when the parameters parameters or an uncertainty and parameters. It is a state of the state state of the state of the state of the state of the state state of the state of the state of the state of the state state of the state of the state of the state of the state state of the state of the state of the state of the state state of the state of the stat