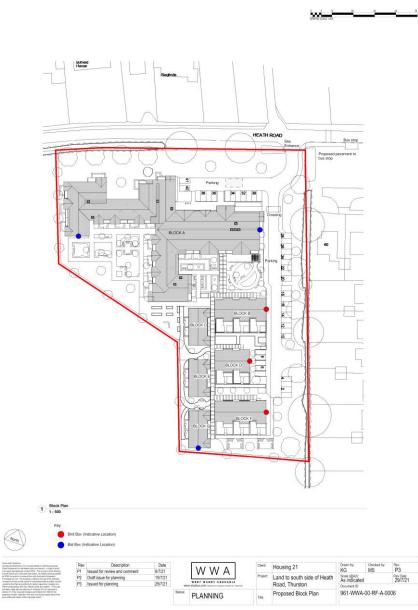

----|-----------------------------------------------|--------------------|---------------|------------|
| an.<br>V | P2<br>P1                     | 2021-07-21<br>2021-07-07 | lasued for Planning<br>Draft Planning lasue<br>Planning lasue | SB<br>KG<br>SB | WEAT WARDY ARGEARIA       | PROJECT | Land to south side of Heath<br>Road, Thurston | scale<br>1:1250@A3 |               | 2021-08-15 |
|          | REV DATE DESCRIPTION BY WW3- |                          | WWG-Studios.com Registered in Registeri & Water No. OBBIODR   |                | 961- WWA- 00- 00- A- 0001 |         | - 0001                                        |                    |               |            |



© Crown copyright and database rights 2021 Ordnance Survey 0100017810 & 0100023274.



#### **Proposed Block Plan**





#### **Proposed Site Plan**





#### **Proposed Levels Plans**



#### **Structural Planning Plan**

Mid Suffolk





### Landscaping Plan





#### **Proposed Site Sections**

#### Slide 11

average and the second se

There are Countries: the logical disturbance is the training parameters or an uncertainty of the state when the parameters parameters or an uncertainty and parameters. It is a state of the state state of the state of the state of the state of the state state of the state of the state of the state of the state state of the state of the state of the state of the state state of the state of the state of the state of the state state of the state of the state of the state of the state state of the state of the state of the state of the state state of the state of the state o