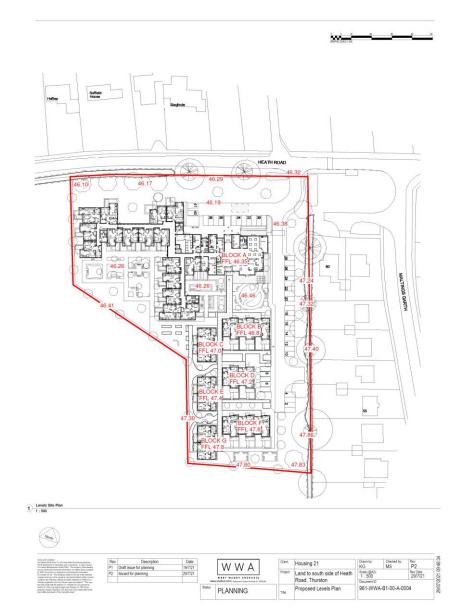

----|---------------|------------|
| an.<br>V | P2<br>P1                     | 2021-07-21<br>2021-07-07 | lasued for Planning<br>Draft Planning lasue<br>Planning lasue | SB<br>KG<br>SB | WEAT WARDY ARGEARIA       | PROJECT | Land to south side of Heath<br>Road, Thurston | scale<br>1:1250@A3 |               | 2021-08-15 |
|          | REV DATE DESCRIPTION BY WW3- |                          | WWG-Studios.com Registered in Registeri & Water No. OBBIODR   |                | 961- WWA- 00- 00- A- 0001 |         | - 0001                                        |                    |               |            |



© Crown copyright and database rights 2021 Ordnance Survey 0100017810 & 0100023274.



#### **Proposed Block Plan**





#### **Proposed Site Plan**





#### **Proposed Levels Plans**



#### **Structural Planning Plan**

Mid Suffolk





### Landscaping Plan





#### **Proposed Site Sections**

#### Slide 11

average and the second se

There are Countries: the logical disturbance is the training parameters or an uncertainty of the state when the parameters parameters or an uncertainty and parameters. It is a state of the state state of the state of the state of the state of the state state of the state of the state of the state of the state state of the state of the state of the state of the state state of the state of the state of the state of the state state of the state of the state of the state of the state state of the state of the state of the state of the state state of the state of the state of the state of the state state of the state of the state of the state